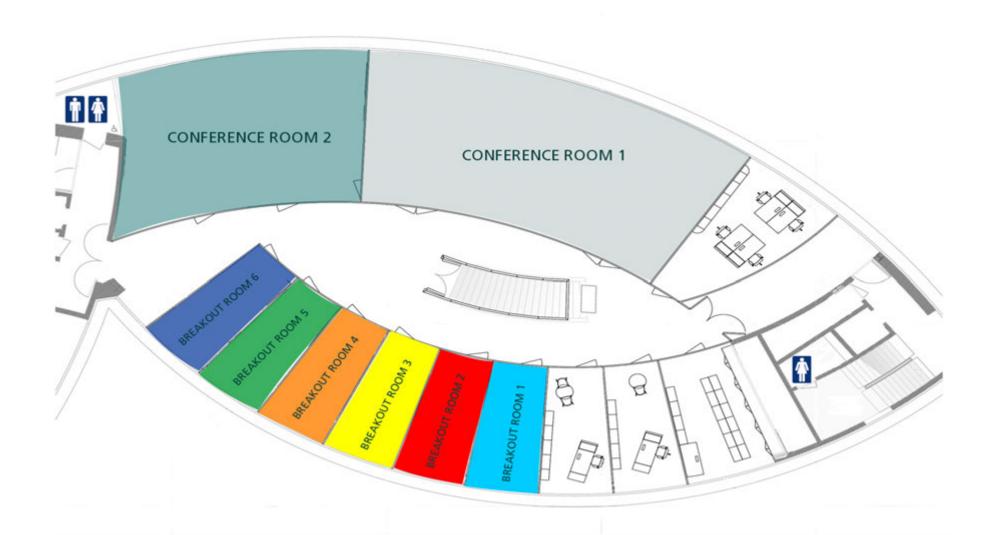

# 6<sup>th</sup> Floor

|                                           | Surface              | Capacity                                   | Pricing   |           |                           |         |
|-------------------------------------------|----------------------|--------------------------------------------|-----------|-----------|---------------------------|---------|
|                                           | Juliace              | Сарасісу                                   | Full Day  |           |                           | ½ Day   |
| 4 <sup>th</sup> Floor Conference Room 1   | 138,5 m <sup>2</sup> | 32 pax in U shape + a head table for 4 pax | CHF 1'600 |           |                           | 800 CHF |
|                                           |                      | 90 pax in theatre format                   | CHF 1000  |           | CUE 2/000                 |         |
| 4 <sup>th</sup> Floor Breakroom Rooms 1-3 |                      | 8 pax each                                 | N/A       |           | CHF 3'000                 | N/A     |
| 4 <sup>th</sup> Floor Conference Room 2   | 100 m <sup>2</sup>   | 20 pax in U shape + a head table for 4 pax | CHF 1'200 | wit       | (CHF 2'200<br>without the | CHF 600 |
|                                           |                      | 60 pax in theatre format                   |           |           | breakout<br>rooms)        | CHF 600 |
| 4 <sup>th</sup> Floor Breakout Rooms 4-6  |                      | 8 pax each                                 | N/A       |           |                           | N/A     |
|                                           |                      | 2   1 2 2 2                                |           |           |                           |         |
| 5 <sup>th</sup> Floor Conference Room     | 127 m <sup>2</sup>   | 28 pax in U shape + a head table for 4 pax | CHF 1'300 | CHF 1'600 |                           | CHF 650 |
|                                           |                      | 75 pax in theatre format                   |           |           |                           |         |
| 5 <sup>th</sup> Floor Committee Room      | 50.5 m <sup>2</sup>  | 16 pax in square format                    | CHF 400   |           |                           | CHF 200 |
| 6 <sup>th</sup> Floor Conference Room     | 120 m²               | 26 pax in U shape + a head table for 4     | CHF 1'200 | CHF 1'500 |                           |         |
|                                           |                      | persons                                    |           |           |                           | CHF 600 |
|                                           |                      | 65 pax in theatre format                   |           |           |                           |         |
| 6 <sup>th</sup> Floor Committee Room      | 50 m <sup>2</sup>    | 16 pax in square format                    | CHF 400   |           |                           | CHF 200 |