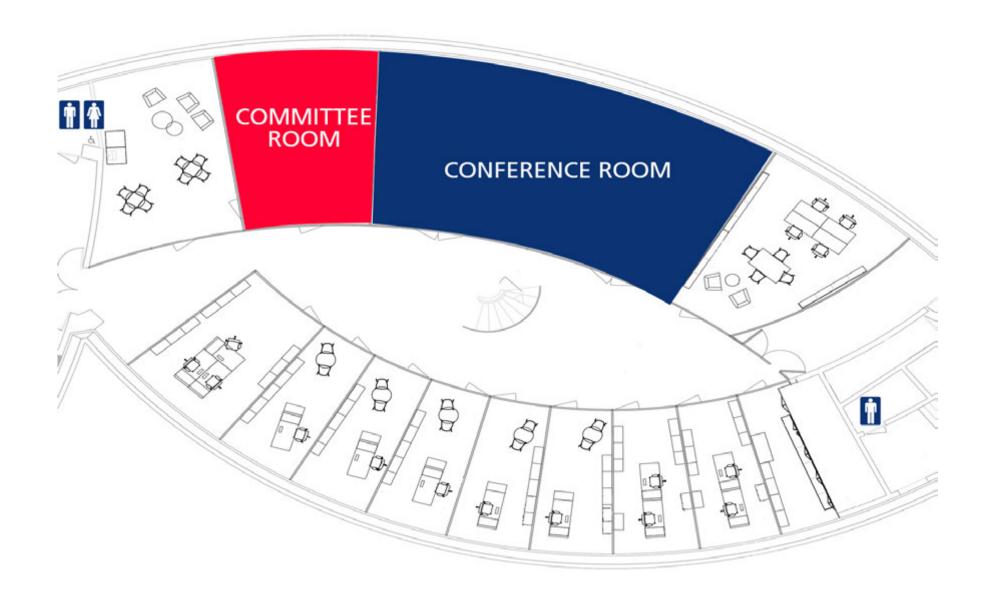

## 5<sup>th</sup> Floor

# 6<sup>th</sup> Floor

|                                           | Surface              | Capacity                                   | Pricing   |           |                           |         |
|-------------------------------------------|----------------------|--------------------------------------------|-----------|-----------|---------------------------|---------|
|                                           | Juliace              | Сарасісу                                   | Full Day  |           |                           | ½ Day   |
| 4 <sup>th</sup> Floor Conference Room 1   | 138,5 m <sup>2</sup> | 32 pax in U shape + a head table for 4 pax | CHF 1'600 |           |                           | 800 CHF |
|                                           |                      | 90 pax in theatre format                   | CHF 1000  |           | CUE 2/000                 |         |
| 4 <sup>th</sup> Floor Breakroom Rooms 1-3 |                      | 8 pax each                                 | N/A       |           | CHF 3'000                 | N/A     |
| 4 <sup>th</sup> Floor Conference Room 2   | 100 m <sup>2</sup>   | 20 pax in U shape + a head table for 4 pax | CHF 1'200 | wit       | (CHF 2'200<br>without the | CHF 600 |
|                                           |                      | 60 pax in theatre format                   |           |           | breakout<br>rooms)        | CHF 600 |
| 4 <sup>th</sup> Floor Breakout Rooms 4-6  |                      | 8 pax each                                 | N/A       |           |                           | N/A     |
|                                           |                      | 2   1 2 2 2                                |           |           |                           |         |
| 5 <sup>th</sup> Floor Conference Room     | 127 m <sup>2</sup>   | 28 pax in U shape + a head table for 4 pax | CHF 1'300 | CHF 1'600 |                           | CHF 650 |
|                                           |                      | 75 pax in theatre format                   |           |           |                           |         |
| 5 <sup>th</sup> Floor Committee Room      | 50.5 m <sup>2</sup>  | 16 pax in square format                    | CHF 400   |           |                           | CHF 200 |
| 6 <sup>th</sup> Floor Conference Room     | 120 m²               | 26 pax in U shape + a head table for 4     | CHF 1'200 | CHF 1'500 |                           |         |
|                                           |                      | persons                                    |           |           |                           | CHF 600 |
|                                           |                      | 65 pax in theatre format                   |           |           |                           |         |
| 6 <sup>th</sup> Floor Committee Room      | 50 m <sup>2</sup>    | 16 pax in square format                    | CHF 400   |           |                           | CHF 200 |