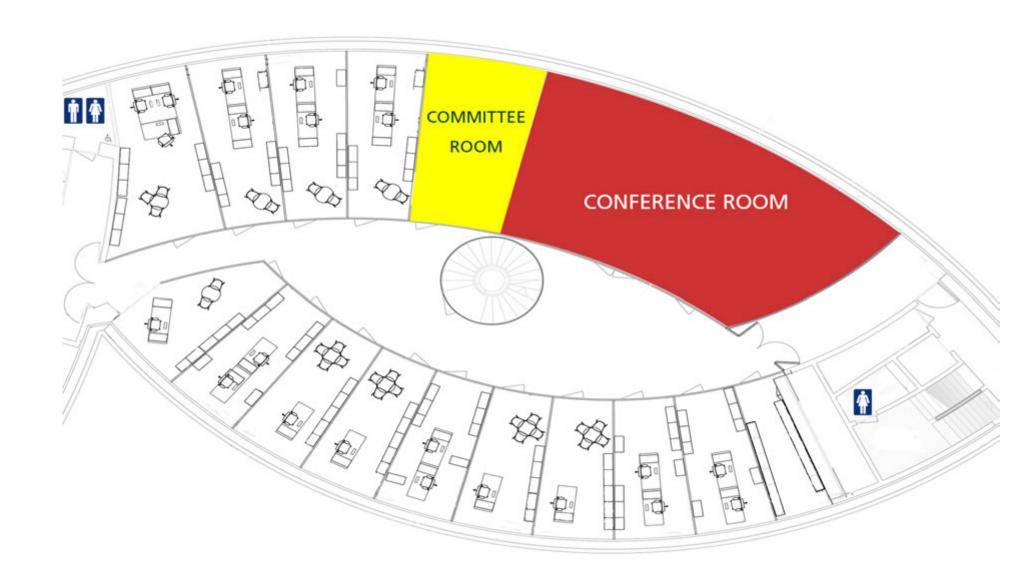

# 6<sup>th</sup> Floor

|                                           | Surface              | Capacity                                   | Pricing   |           |                           |         |
|-------------------------------------------|----------------------|--------------------------------------------|-----------|-----------|---------------------------|---------|
|                                           | Juliace              | Сарасісу                                   | Full Day  |           |                           | ½ Day   |
| 4 <sup>th</sup> Floor Conference Room 1   | 138,5 m <sup>2</sup> | 32 pax in U shape + a head table for 4 pax | CHF 1'600 |           |                           | 800 CHF |
|                                           |                      | 90 pax in theatre format                   | CHF 1000  |           | CUE 2/000                 |         |
| 4 <sup>th</sup> Floor Breakroom Rooms 1-3 |                      | 8 pax each                                 | N/A       |           | CHF 3'000                 | N/A     |
| 4 <sup>th</sup> Floor Conference Room 2   | 100 m <sup>2</sup>   | 20 pax in U shape + a head table for 4 pax | CHF 1'200 | wit       | (CHF 2'200<br>without the | CHF 600 |
|                                           |                      | 60 pax in theatre format                   |           |           | breakout<br>rooms)        | CHF 600 |
| 4 <sup>th</sup> Floor Breakout Rooms 4-6  |                      | 8 pax each                                 | N/A       |           |                           | N/A     |
|                                           |                      | 2   1 2 2 2                                |           |           |                           |         |
| 5 <sup>th</sup> Floor Conference Room     | 127 m <sup>2</sup>   | 28 pax in U shape + a head table for 4 pax | CHF 1'300 | CHF 1'600 |                           | CHF 650 |
|                                           |                      | 75 pax in theatre format                   |           |           |                           |         |
| 5 <sup>th</sup> Floor Committee Room      | 50.5 m <sup>2</sup>  | 16 pax in square format                    | CHF 400   |           |                           | CHF 200 |
| 6 <sup>th</sup> Floor Conference Room     | 120 m²               | 26 pax in U shape + a head table for 4     | CHF 1'200 | CHF 1'500 |                           |         |
|                                           |                      | persons                                    |           |           |                           | CHF 600 |
|                                           |                      | 65 pax in theatre format                   |           |           |                           |         |
| 6 <sup>th</sup> Floor Committee Room      | 50 m <sup>2</sup>    | 16 pax in square format                    | CHF 400   |           |                           | CHF 200 |