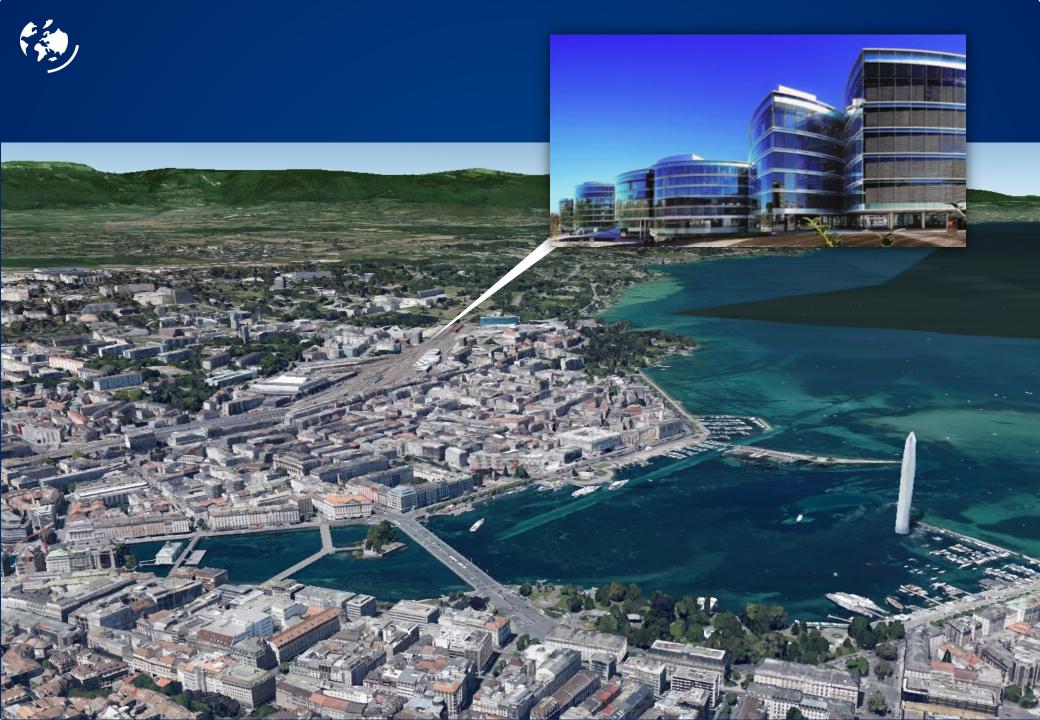

State-of-the-art, spacious, fully equipped conference rooms available for rent in the heart of "International Geneva", next to United Nations agencies and other major international organisations.

Includes access to one of Europe's largest international relations library and a full cafeteria.