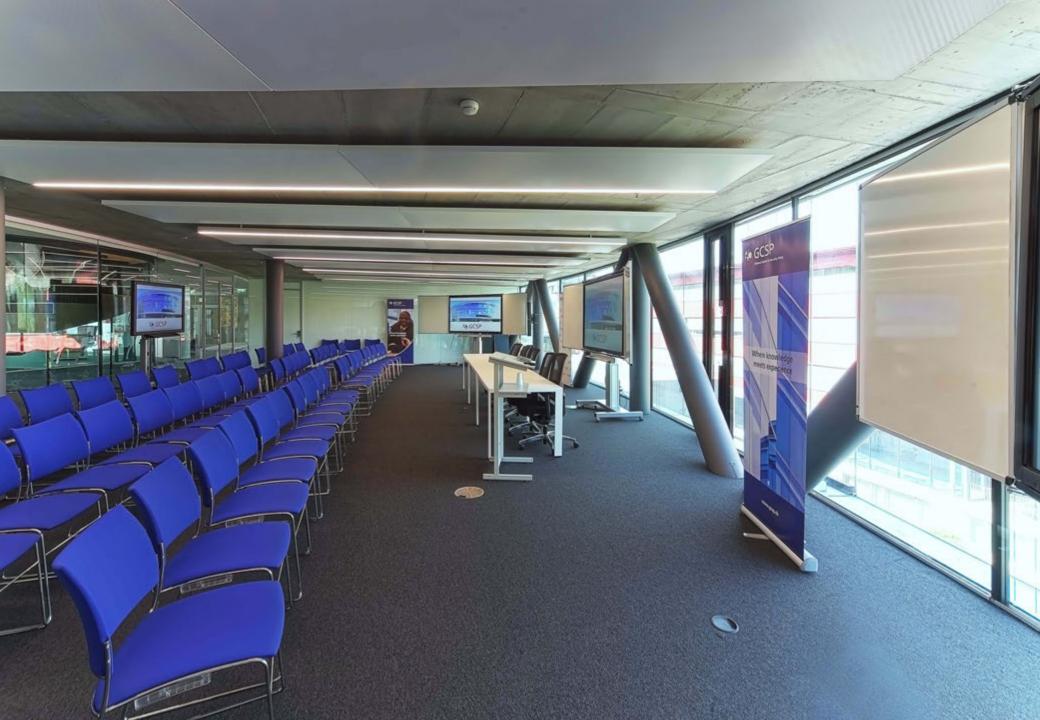

#### All conference rooms are equipped with:

- Interactive screens
- Computer
- Wifi access
- Microphones

# 6<sup>th</sup> Floor

|                                           | Surface              | Capacity                                   | Pricing   |           |                           |         |
|-------------------------------------------|----------------------|--------------------------------------------|-----------|-----------|---------------------------|---------|
|                                           | Juliace              | Сарасісу                                   | Full Day  |           |                           | ½ Day   |
| 4 <sup>th</sup> Floor Conference Room 1   | 138,5 m <sup>2</sup> | 32 pax in U shape + a head table for 4 pax | CHF 1'600 |           |                           | 800 CHF |
|                                           |                      | 90 pax in theatre format                   | CHF 1000  |           | CUE 2/000                 |         |
| 4 <sup>th</sup> Floor Breakroom Rooms 1-3 |                      | 8 pax each                                 | N/A       |           | CHF 3'000                 | N/A     |
| 4 <sup>th</sup> Floor Conference Room 2   | 100 m <sup>2</sup>   | 20 pax in U shape + a head table for 4 pax | CHF 1'200 | wit       | (CHF 2'200<br>without the | CHF 600 |
|                                           |                      | 60 pax in theatre format                   |           |           | breakout<br>rooms)        | CHF 600 |
| 4 <sup>th</sup> Floor Breakout Rooms 4-6  |                      | 8 pax each                                 | N/A       |           |                           | N/A     |
|                                           |                      | 2   1 2 2 2                                |           |           |                           |         |
| 5 <sup>th</sup> Floor Conference Room     | 127 m <sup>2</sup>   | 28 pax in U shape + a head table for 4 pax | CHF 1'300 | CHF 1'600 |                           | CHF 650 |
|                                           |                      | 75 pax in theatre format                   |           |           |                           |         |
| 5 <sup>th</sup> Floor Committee Room      | 50.5 m <sup>2</sup>  | 16 pax in square format                    | CHF 400   |           |                           | CHF 200 |
| 6 <sup>th</sup> Floor Conference Room     | 120 m²               | 26 pax in U shape + a head table for 4     | CHF 1'200 | CHF 1'500 |                           |         |
|                                           |                      | persons                                    |           |           |                           | CHF 600 |
|                                           |                      | 65 pax in theatre format                   |           |           |                           |         |
| 6 <sup>th</sup> Floor Committee Room      | 50 m <sup>2</sup>    | 16 pax in square format                    | CHF 400   |           |                           | CHF 200 |